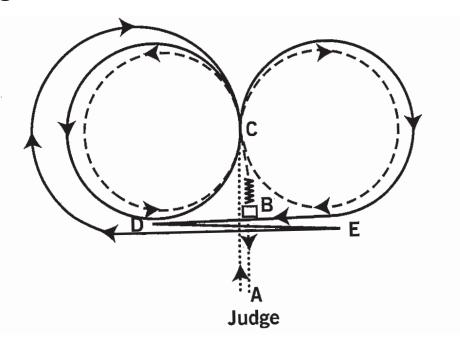

## **Working Pattern** - W7

|    |                                                                | POSSIBLE<br>POINTS | ALLOCATED POINTS |
|----|----------------------------------------------------------------|--------------------|------------------|
| 1  | Type, Presentation and Overall Impression                      | 10                 |                  |
| 2  | Walk to C cracking whip                                        | 10                 |                  |
| 3  | At C Trot circle to left                                       | 10                 |                  |
| 4  | At C Canter circle to left                                     | 10                 |                  |
| 5  | At C Trot circle to right                                      | 10                 |                  |
| 6  | At C Canter three quarter circle to right and straight on to D | 10                 |                  |
| 7  | At D Haunch turn to left                                       | 10 x 2 (20)        |                  |
| 8  | Canter straight to E. At E Haunch turn to right                | 10 x 2 (20)        |                  |
| 9  | Canter round to C and Trot straight to B                       | 10                 |                  |
| 10 | At B Stop, Rein back 3 paces, Walk to A                        | 10                 |                  |
|    | TOTAL                                                          | 120                |                  |