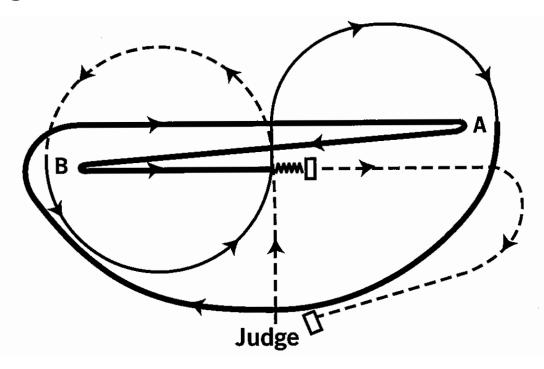

## **Working Pattern - W19**

|   |                                                                                     | POSSIBLE<br>POINTS | ALLOCATED POINTS |
|---|-------------------------------------------------------------------------------------|--------------------|------------------|
| 1 | Type, Presentation and Overall Impression                                           | 10                 |                  |
| 2 | Trot from Judge track left and Trot half circle                                     | 10                 |                  |
| 3 | Canter left lead half loop to centre and Flying change and Canter half circle right | 10 x 2 (20)        |                  |
| 4 | Gallop big half loop past Judge and bend right                                      | 10                 |                  |
| 5 | Gallop across to marker A and Haunch turn right                                     | 10 x 2 (20)        |                  |
| 6 | Gallop across to marker B and Haunch turn left                                      | 10 x 2 (20)        |                  |
| 7 | Gallop to centre, Stop, settle and Rein back 4 paces                                | 10                 |                  |
| 8 | Proceed at Trot tracking right in half circle loop back to Judge and Stop           | 10                 |                  |
|   | TOTAL                                                                               | 110                |                  |